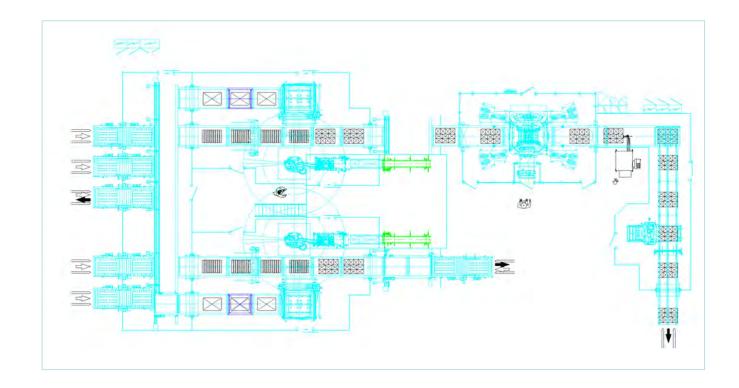

DOUBLE PET FOOD END OF LINE, POLAND

FORMATS: BAG-IN-BOX IN CARTONS

SPEED: 54,000 BPH – 70,000 BPH (1.700 CARTONS/HR)

## INSTALLATIONS

DOUBLE PET FOOD END OF LINE, USA FORMATS: CANS ON TRAYS/CANS ON CARTONS SPEED: 10,000 CARTONS/HR

DOUBLE PET FOOD END OF LINE (HANDLES 4 LINES), RUSSIA

FORMATS: BAG-IN-BOX IN CARTONS

SPEED: 2,000 CARTONS/HR