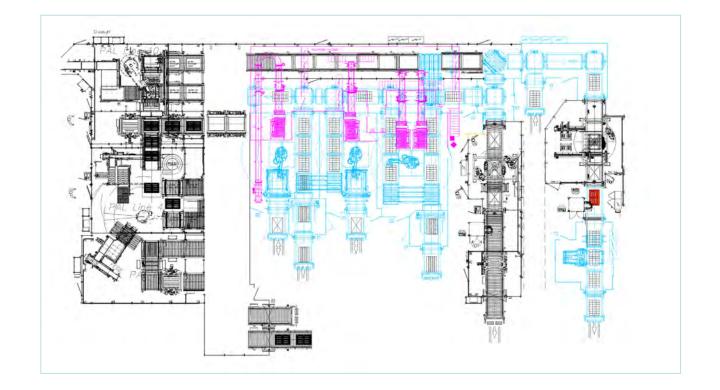

DOUBLE PET FOOD END OF LINE, POLAND

FORMATS: BAG-IN-BOX IN CARTONS

SPEED: 54,000 BPH – 70,000 BPH (1.700 CARTONS/HR)

## INSTALLATIONS

DOUBLE PET FOOD END OF LINE, USA FORMATS: CANS ON TRAYS/CANS ON CARTONS SPEED: 10,000 CARTONS/HR

DOUBLE PET FOOD END OF LINE (HANDLES 4 LINES), RUSSIA

FORMATS: BAG-IN-BOX IN CARTONS

SPEED: 2,000 CARTONS/HR