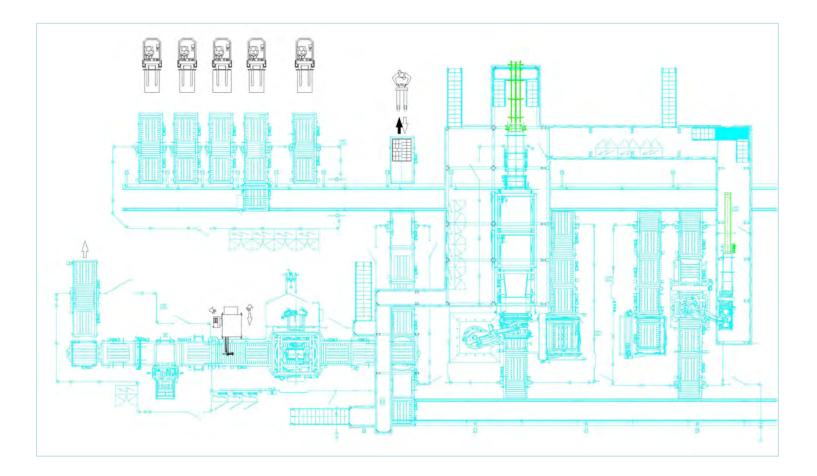

DOUBLE PET FOOD END OF LINE, POLAND

FORMATS: BAG-IN-BOX IN CARTONS

SPEED: 54,000 BPH – 70,000 BPH (1.700 CARTONS/HR)

## INSTALLATIONS

DOUBLE PET FOOD END OF LINE, USA FORMATS: CANS ON TRAYS/CANS ON CARTONS SPEED: 10,000 CARTONS/HR

DOUBLE PET FOOD END OF LINE (HANDLES 4 LINES), RUSSIA

FORMATS: BAG-IN-BOX IN CARTONS

SPEED: 2,000 CARTONS/HR