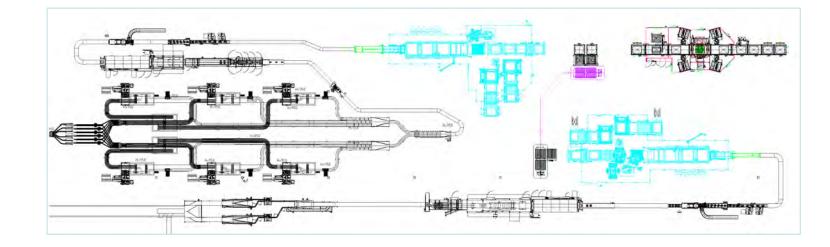

DOUBLE PET FOOD END OF LINE, POLAND

FORMATS: BAG-IN-BOX IN CARTONS

SPEED: 54,000 BPH – 70,000 BPH (1.700 CARTONS/HR)

## INSTALLATIONS

DOUBLE PET FOOD END OF LINE, USA FORMATS: CANS ON TRAYS/CANS ON CARTONS SPEED: 10,000 CARTONS/HR

DOUBLE PET FOOD END OF LINE (HANDLES 4 LINES), RUSSIA

FORMATS: BAG-IN-BOX IN CARTONS

SPEED: 2,000 CARTONS/HR