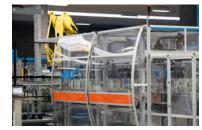

DOUBLE PET FOOD END OF LINE, POLAND

FORMATS: BAG-IN-BOX IN CARTONS

SPEED: 54,000 BPH – 70,000 BPH (1.700 CARTONS/HR)